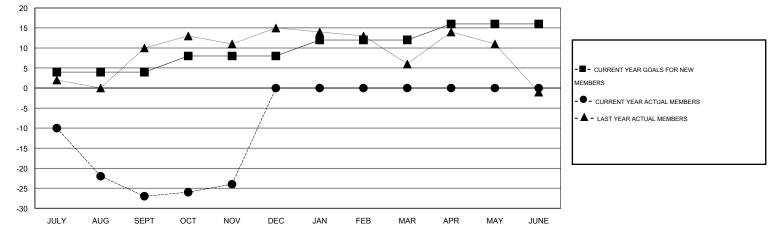

## GMT: THOMAS MATNEY

| LOCATION | ILLINOIS |
|----------|----------|
| LUCATION |          |

| Clubs                 |                  |           |                  | Members          |                       |                    |                                     |                    |                  |
|-----------------------|------------------|-----------|------------------|------------------|-----------------------|--------------------|-------------------------------------|--------------------|------------------|
| RESULTS FOR 2016-2017 |                  |           |                  |                  | RESULTS FOR 2016-2017 |                    |                                     |                    |                  |
| QUARTER               | NEW CLUB<br>GOAL | NEW CLUBS | DROPPED<br>CLUBS | NET<br>GAIN/LOSS | QUARTER               | NEW MEMBER<br>GOAL | CHARTER AND<br>NEW MEMBERS<br>ADDED | DROPPED<br>MEMBERS | NET<br>GAIN/LOSS |
| JULY/AUG/SEPT         | 0                | 0         | 0                | 0                | JULY/AUG/SEPT         | 4                  | 3                                   | 30                 | -27              |
| OCT/NOV/DEC           | 0                | 0         | 0                | 0                | OCT/NOV/DEC           | 4                  | 9                                   | 6                  | 3                |
| JAN/FEB/MAR           | 0                | 0         | 0                | 0                | JAN/FEB/MAR           | 4                  | 0                                   | 0                  | 0                |
| APR/MAY/JUNE          | 0                | 0         | 0                | 0                | APR/MAY/JUNE          | 4                  | 0                                   | 0                  | 0                |